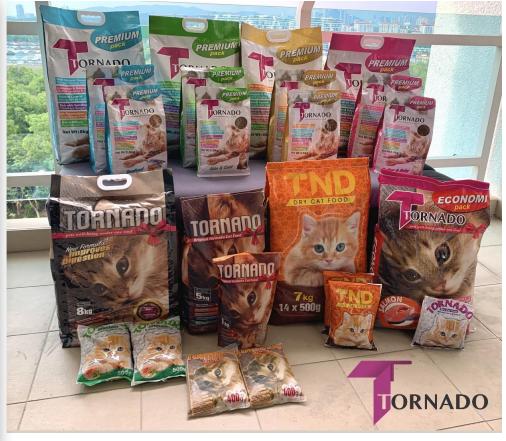

industry and started with our very first warehouse at Pandamaran, Klang which is also our corporate headquarter now.





# THAI TORNADO

-PETS WELL BEING UNDER ONE ROOF

### Company Workforce

≈ 70

Stepping into 2020, we had merely around 20 employees in total for the company.



However, as of today, the number has more than doubled and we are currently having overall headcount of 50 employees including our workforce from branches.



## THAI TORNADO

#### -PETS WELL BEING UNDER ONE ROOF

Today, we have a total of 10 warehouses across the entire Malaysia.

Eight out of ten warehouses are located at Peninsular Malaysia(WM) and one of our company's targets is to expand our business across East Malaysia as well as Brunei one day.





### PRODUCT FAMILY

#### Cat Litter

#### Cat Food





## OUR MISSION & VISION

|   | Mission                                                                                                                         |   | Vision                                                                                                                                                  |
|---|---------------------------------------------------------------------------------------------------------------------------------|---|---------------------------------------------------------------------------------------------------------------------------------------------------------|
| * | <ul> <li>Bring happiness to pet owners and their companions by providing high quality products at affordable prices.</li> </ul> | * | To become one of the major pet<br>products wh