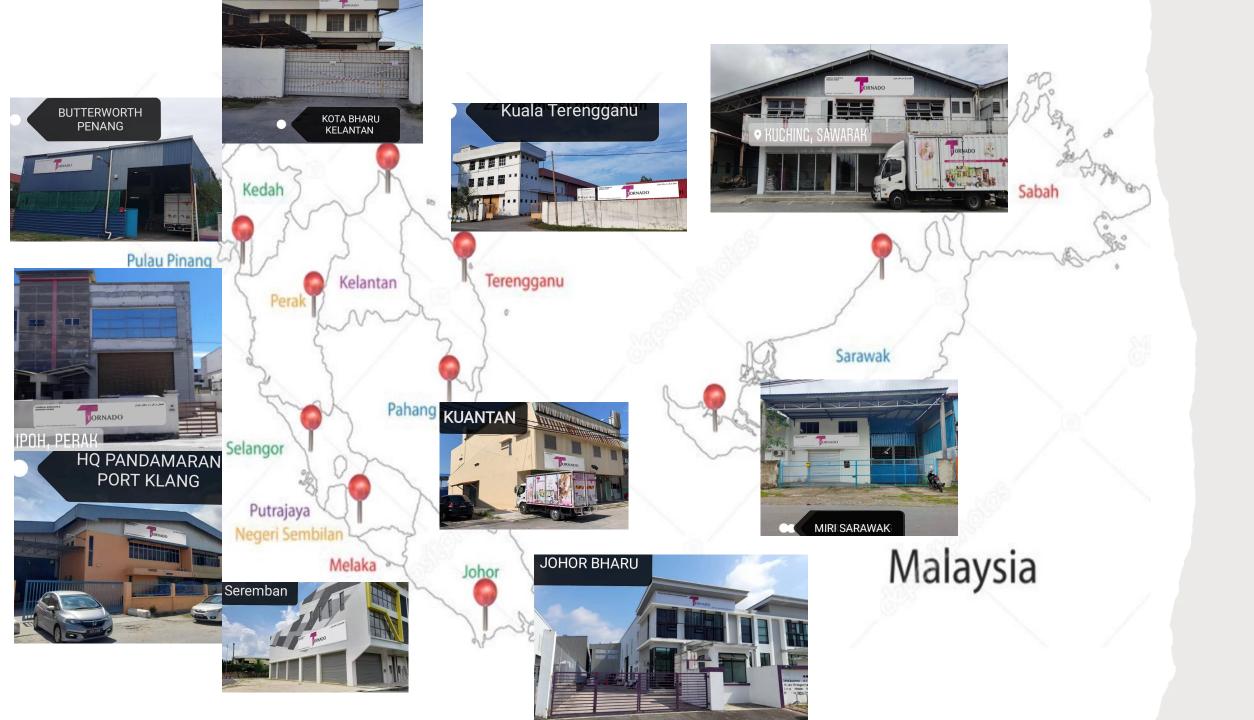

#### -PETS WELL BEING UNDER ONE ROOF

Today, we have a total of 10 warehouses across the entire Malaysia.

Eight out of ten warehouses are located at Peninsular Malaysia(WM) and one of our company's targets is to expand our business across East Malaysia as well as Brunei one day.