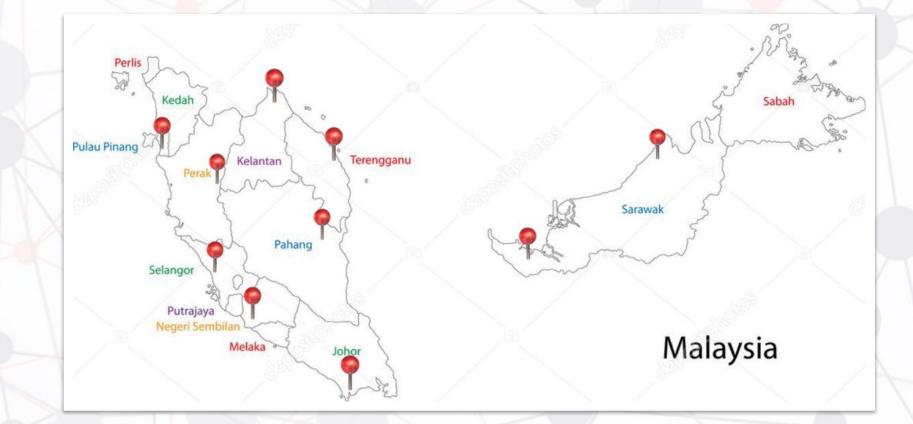

#### -PETS WELL BEING UNDER ONE ROOF

Today, we have a total of 10 warehouses across the entire Malaysia.

Eight out of ten warehouses are located at Peninsular Malaysia(WM) and one of our company's targets is to expand our business across East Malaysia as well as Brunei one day.