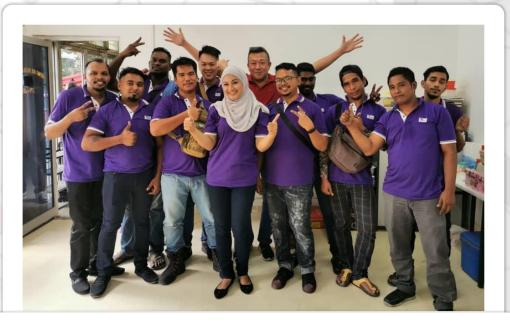

### Company Workforce

≈ 70

Stepping into 2020, we had merely around 20 employees in total for the company.

However, as of today, the number has more than doubled and we are currently having overall headcount of 50 employees including our workforce from branches.